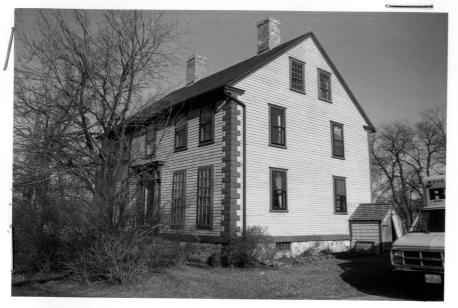

SWN.

NATIONAL REGISTER CRITERIA STATEMENT (if applicable)

ARCHITECTURAL SIGNIFICANCE Describe important architectural features and evaluate in terms of other buildings within the community.

all into

Slight but noticable fabric changes have minipulated this 2-story, 5-bay Georgian home over the years. While its hard to pinpoint, and date the house accurately, features such as the double interior chimnies, fieldstone foundation, and open side gable are common Northeastern Colony, Georgian details. The 9 over o windows, decorative eave moldings and hooded door entry flanked with engaged columns are all stylistic af the Adamesque period, a little later than the aforementioned.

HISTORICAL SIGNIFICANCE Explain the role owners played in local or state history and how the building relates to the development of the community.

The suddessful operation of a shipyard by Mason Barney, whose son lived in this house, resulted in a tight knit self sufficient community of shop keepers, artisans and farmers. The industries began to wane in midnineteenth century but continued into the twentieth. Algernon H. Barney, who as a young man sold hay, produce and horses to the City of Providence, had a unique and lucrative use for the ancestral farm. He obtained the garbage contract for the City of Providence, R.I. and later Pawtucket, Newport, Fall River and New Bedford, Massachusetts. This provided the food for thousands of hogs raised on the fields for many years.