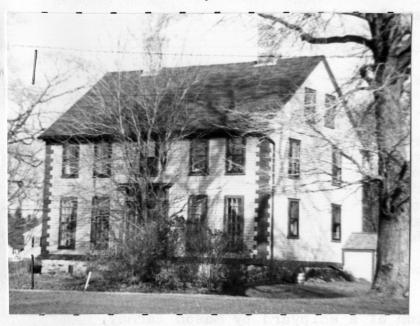

1. Town<u>Swansea (Barneyville)</u> Address<u>166 Old Providence Road</u> Name<u>Barney House</u> Present use<u>residence</u>

In Area no.

Form no.

Present owner Robert & Nancy Zexter

3. Description:

Date 1749 ?

Source Registry of Deeds, research

Style Many periods

Architect unknown

Exterior wall fabric <u>Clapboard with</u> brick ell

Outbuildings (describe) modern garage

Other features quoins on corners of

main house, ornate front door

with glass sidelights

Altered probably Date ?

Moved no Date

5. Lot size:

12-2 ."

One acre or less X Over one acre

Approximate frontage 200 feet

Approximate distance of building from street