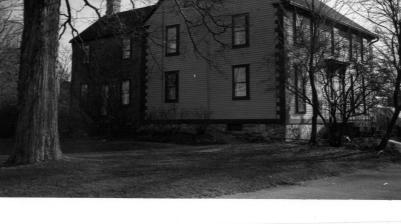

SWN.

NATIONAL REGISTER CRITERIA STATEMENT (if applicable)

ARCHITECTURAL SIGNIFICANCE Describe important architectural features and evaluate in terms of other buildings within the community.

all into

Slight but noticable fabric changes have minipulated this 2-story, 5-bay Georgian home over the years. While its hard to pinpoint, and date the house accurately, features such as the double interior chimnies, fieldstone foundation, and open side gable are common Northeastern Colony, Georgian details. The 9 over o windows, decorative eave moldings and hooded door entry flanked with engaged columns are all stylistic af the Adamesque period, a little later than the aforementioned.