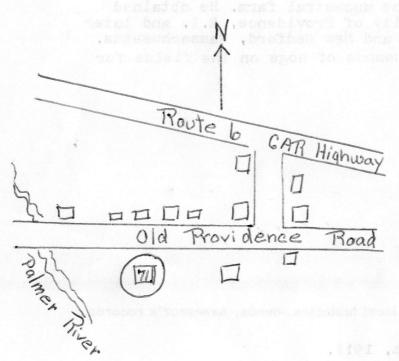

### FORM B - BUILDING

Sketch Map: Draw map showing property's location in relation to nearest cross streets and/or geographical features. Indicate all buildings between inventoried property and nearest intersection(s). Indicate north

#### MASSACHUSETTS HISTORICAL COMMISSION Office of the Secretary, State House, Boston

4. Map. Draw sketch of building location in relation to nearest cross streets and other buildings. Indicate north.

(over)