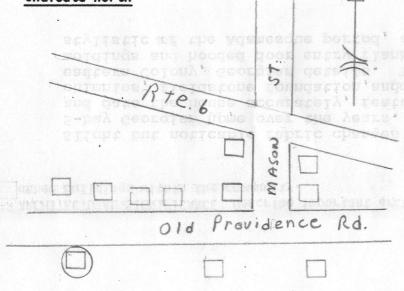

### FORM B - BUILDING

Sketch Map: Draw map showing property's location in relation to nearest cross streets and/or geographical features. Indicate all buildings between inventoried property and nearest intersection(s). Indicate north

#### MASSACHUSETTS HISTORICAL COMMISSION Office of the Secretary, State House, Boston

4. Map. Draw sketch of building location in relation to nearest cross streets and other buildings. Indicate north.

(over)