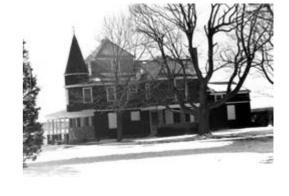

## ARCHITECTURAL SIGNIFICANCE Describe important architectural features and evaluate in terms of other buildings within the community.

A two-story and three-story asymmetrical Queen Anne house in the free classic tradition. The identifying features are the hipped roof with two crossed gables, corner towers, one-story wrap porch (on water side) and curved gable end with porte-cochere. The dynamics in the wall surface is due to the roof forms, towers, overhangs and porches. Variety is also achieved through the juxtaposition of wood shingles and stone in the base of the corner tower and the porte-cochere facing the road to the east.

A two story and three story asymmetrical Queen Anne house in the free classic tradition. The identifying features are the hipped roof with two crossed gables, corner towers, one story wrap porch ( on water side ) and curved gable end with porte-cochere. The dynamics in the wall surface is due to the roof forms, towers, overhangs and porches.