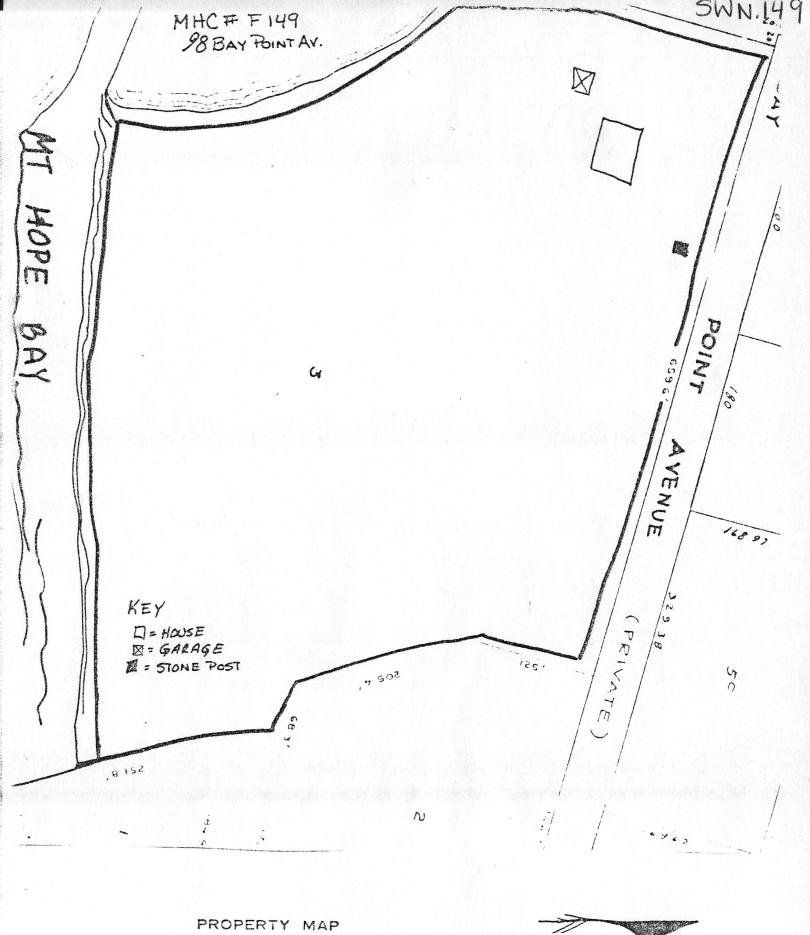

Sketch Map: Draw map showing property's location in relation to nearest cross streets and/or geographical features. Indicate all buildings between inventoried property and nearest intersection(s). Indicate north

(see attached map)

|                  | 1895                                              |
|------------------|---------------------------------------------------|
| ce               | Town Report/Visual Analysis                       |
| e                | Queen Anne                                        |
| architect        | William Beattie                                   |
| Exterior Wall    | Fabric Wood shingles                              |
| Outbuildings     | 2-stall detached garage                           |
|                  | ions (with dates) Enclosed orch (date unknown)    |
| Condition Base   | sic original fabric in excellent                  |
| Moved No         | Date                                              |
| Acreage Over     | one acre _ 8.57 acres                             |
| Setting Grac     | iously sited on relatively large                  |
| property on      | Mt. Hope Bay. Well established                    |
| trees accent     | uate the property.                                |
| FOLBOY FORESTS : | Load returns intograty<br>Footlant and accounting |