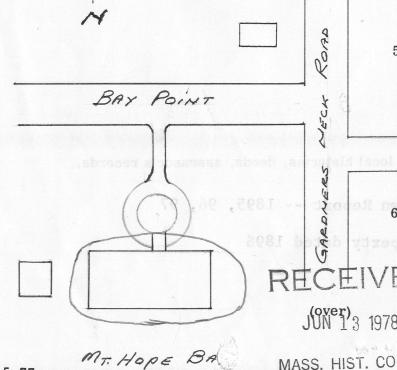

4. Map. Draw sketch of building location in relation to nearest cross streets and other buildings. Indicate north.

Mrs. Foley's family still use the

| 1                | Town Swansea                                      |
|------------------|---------------------------------------------------|
|                  | Address 98 Bay Point                              |
|                  | NameBay Point                                     |
|                  | Present use Summer residence                      |
|                  | Marjorie F. Fayan Present owner Madeline F. Coady |
| 3.               | Description:                                      |
|                  | Date 1896                                         |
|                  | Source See #10                                    |
|                  | Style Victorian                                   |
|                  | Architect Wm. Beattie                             |
|                  | Exterior wall fabric wood shingles                |
|                  | Outbuildings (describe) 2 stall garage            |
|                  | Other features bedroom built over                 |
|                  | circular drive (Porte-cochere)                    |
|                  | closed in portion Altered of porch Date unknown   |
|                  | Moved Date                                        |
| ·.               | Lot size:                                         |
|                  | One acre or less Over one acre 11                 |
|                  | Approximate frontage 6001                         |
|                  | Approximate distance of building from street      |
|                  | 150° 200 200 1150 150                             |
| roi              | Recorded by Louis Fayan, Jr.                      |
|                  | Organization Swansea Historical Soc.              |
| eneral<br>eneral | Dale <u>March 3, 1978</u>                         |