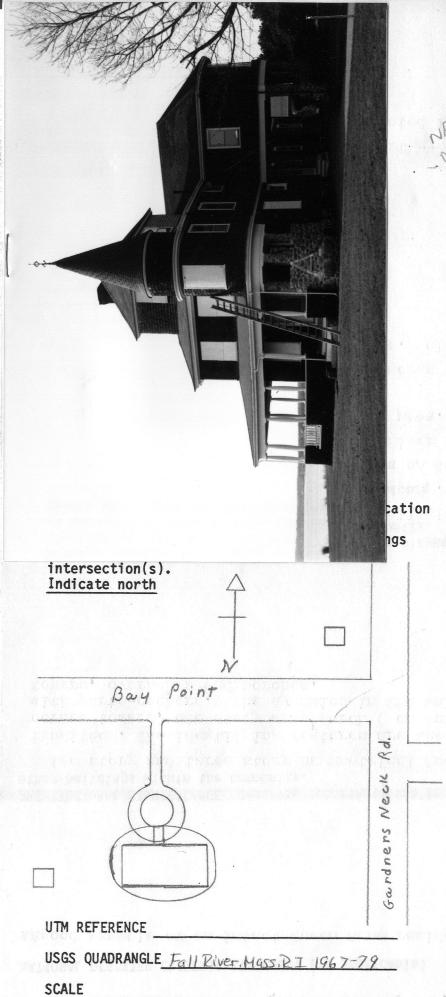

## ARCHITECTURAL SIGNIFICANCE Describe important architectural features and evaluate in terms of other buildings within the community.

A two-story and three-story asymmetrical Queen Anne house in the free classic tradition. The identifying features are the hipped roof with two crossed gables, corner towers, one-story wrap porch (on water side) and curved gable end with porte-cochere. The dynamics in the wall surface is due to the roof forms, towers, overhangs and porches. Variety is also achieved through the juxtaposition of wood shingles and stone in the base of the corner tower and the porte-cochere facing the road to the east.

A two story and three story asymmetrical Queen Anne house in the free classic tradition. The identifying features are the hipped roof with two crossed gables, corner towers, one story wrap porch ( on water side ) and curved gable end with porte-cochere. The dynamics in the wall surface is due to the roof forms, towers, overhangs and porches.