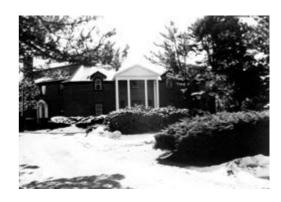

ARCHITECTURAL SIGNIFICANCE Describe important architectural features and evaluate in terms of other buildings within the community.

This elegant two-story brick house in the Georgian Revival style was designed by Boston architect R. Clipston Sturgis in 1922. The gabled structure consists of a rectangular main block with two four-bay wings extending south toward Mt. Hope Bay. The main entry is marked by a full-height portico with Doric columns flanked by gabled wall dormers. On the south elevation, a center-entry porch facing the bay is distinguished by exposed rafters and paired columns; the porch was enclosed with multi-pane sash ca. 1930. All window sash on the brick elevations are contained in brick segmental-arch or rectangular surrounds.

As a brick house, 132 Bay Point Avenue is unusual in Swansea, where both year-round and summer homes are generally clad in wood.

HISTORICAL SIGNIFICANCE Explain the role owners played in local or state history and how the building relates to the development of the community.