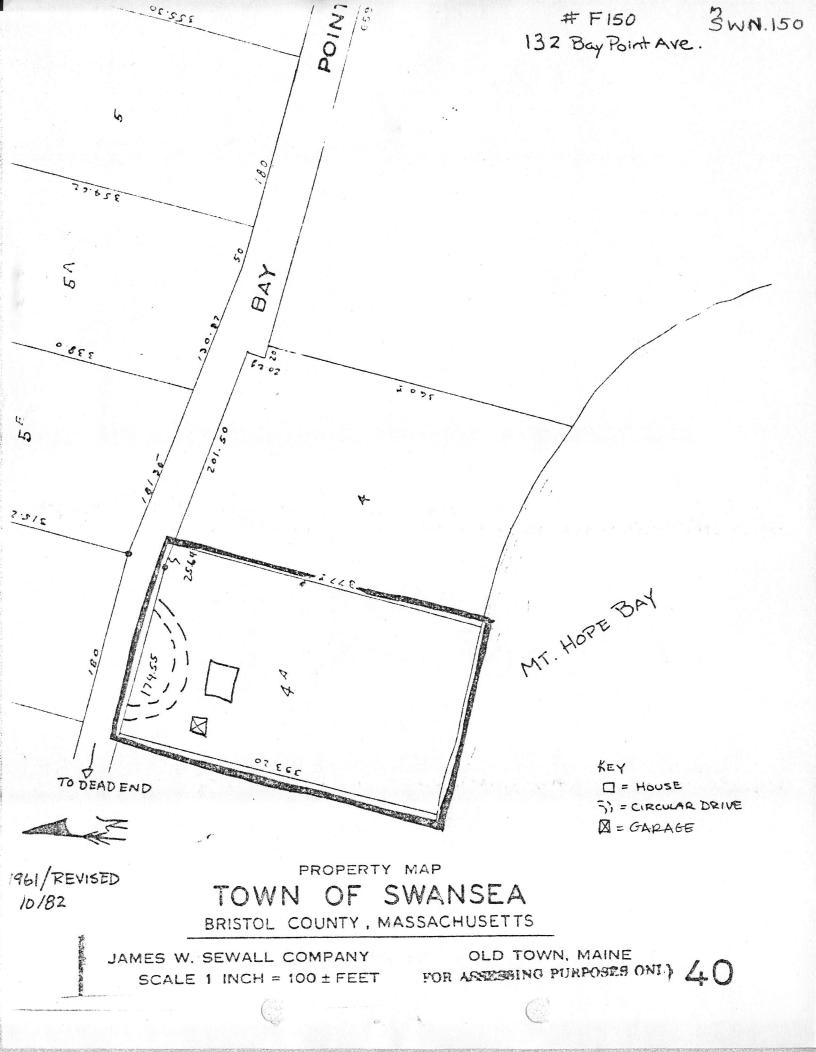

Sketch Map: Draw map showing property's location in relation to nearest cross streets and/or geographical features. Indicate all buildings between inventoried property and nearest intersection(s). Indicate north

(see attached map)

| RIPTION                      | Midrages State of Message involves |
|------------------------------|------------------------------------|
| CIPITON                      |                                    |
| a                            | 1922                               |
| ce                           | Assessor's records                 |
| e                            | Georgian Revival                   |
| itect                        | R. Clipston Sturgis                |
| Exterior Wall                | Fabric brick                       |
| Outbuildings                 | 2-car brick garage                 |
| Major Alterat<br>enclosed (1 | ions (with dates) South porch      |
| Condition                    | excellent                          |
| Moved no                     | Date Date                          |
| Acreage appr                 | oximately 1.7 acres                |
| Setting one                  | e of the larger properties in      |
| the area or                  | verlooking Mt. Hope Bay;           |
| simple land                  | dscaping, circular driveway        |
|                              | in residential construction        |
| Recorded by E                | R. A. Waring/K. Flynn/K. Broome    |
| Organization                 | Swansea Historical Commission      |